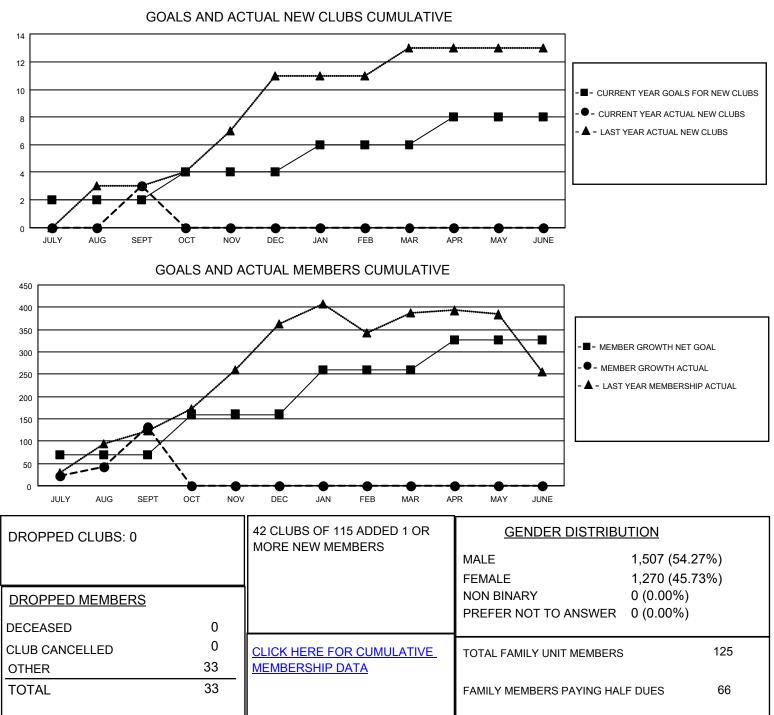

## LOCATION NIGERIA

District 404 A1

Results as of: 9/30/2021

| Clubs                 |               |           |               | Members               |                        |                         |                                                    |
|-----------------------|---------------|-----------|---------------|-----------------------|------------------------|-------------------------|----------------------------------------------------|
| RESULTS FOR 2021-2022 |               |           |               | RESULTS FOR 2021-2022 |                        |                         |                                                    |
| QUARTER               | NEW CLUB GOAL | NEW CLUBS | DROPPED CLUBS | QUARTER               | BER GROWTH NET<br>GOAL | MEMBER GROWTH<br>ACTUAL | DROPPED<br>MEMBERS ACTUAL<br>(including transfers) |
| JULY/AUG/SEPT         | 2             | 3         | 0             | JULY/AUG/SEPT         | 70                     | 168                     | 33                                                 |
| OCT/NOV/DEC           | 2             | 0         | 0             | OCT/NOV/DEC           | 90                     | 0                       | 0                                                  |
| JAN/FEB/MAR           | 2             | 0         | 0             | JAN/FEB/MAR           | 100                    | 0                       | 0                                                  |
| APR/MAY/JUNE          | 2             | 0         | 0             | APR/MAY/JUNE          | 66                     | 0                       | 0                                                  |